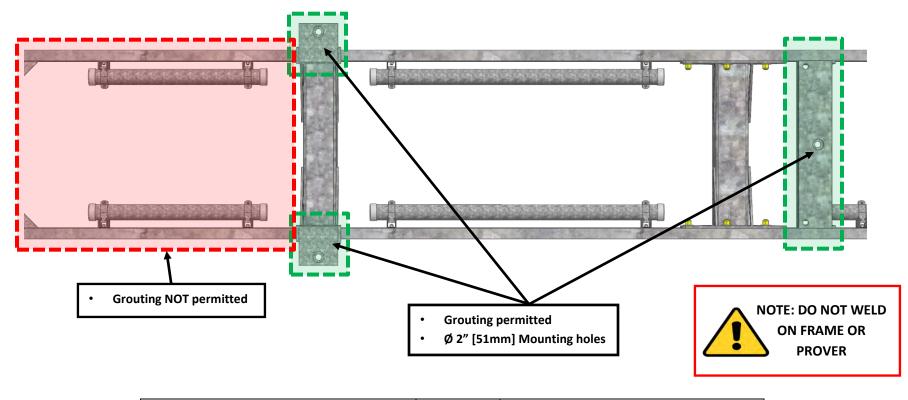

## MOUNTING

PYLON MOUNTED

CONTAINMENT PAD

The 3 point mounting pads are designed to give the user easy access and eliminate any wobbling or stress to the unit. The mounting pads have 2" [51mm] holes to allow for some tolerance alignment and adjustment. Use minimum 1" [25mm] studs or consult with local authority having jurisdiction, whichever diameter is larger. The mounting hardware must be tightened after the pipeline is connected to the FMD Prover in order to reduce the stress to the prover and frame. Refer to FMD document 000-109892-DOC for allowable nozzle loads.

## **INSTALLATION PAD**

|  | Doc # 000-113850-DOC | Rev B | Release Date: 12/12/19 |  |
|--|----------------------|-------|------------------------|--|
|  |                      |       |                        |  |