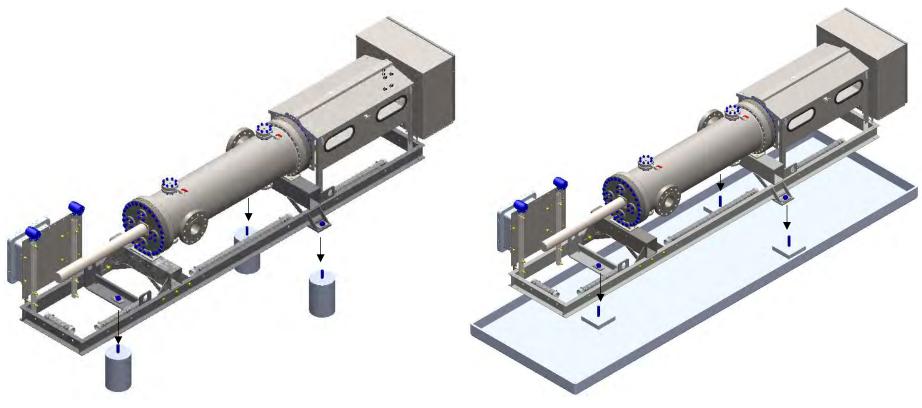

## MOUNTING

PYLON MOUNTED

CONTAINMENT PAD

The 3 point mounting pads are designed to give the user easy access and eliminate any wobbling or stress to the unit. The mounting pads have 2" [51mm] holes to allow for some tolerance alignment and adjustment. Use minimum 1" [25mm] studs or consult with local authority having jurisdiction, whichever diameter is larger. The mounting hardware must be tightened after the pipeline is connected to the FMD Prover in order to reduce the stress to the prover and frame. Refer to FMD document 000-109892-DOC for allowable nozzle loads.