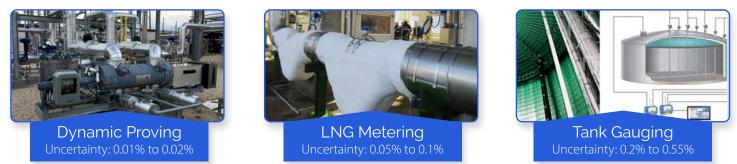

# Application Overview



# Flow MD Provides In Situ Solutions for Accurately Proving LNG Flow Meters

### Why is the Flow MD Prover ideal for LNG Applications?

FMD provides Cryogenic and Cold Temperature Prover Options designed specifically for LNG applications. Using a FMD Meter prover provides a significant decrease in uncertainity and the potential for significant cost savings. FMD has over 15 years experience and an installed proven base of cold temp and cryo provers.

## LNG Measurement Methods Comparison



# Financial Benefits of Using a FMD Prover in a LNG Application

| Single<br>Ship            | Proving<br>(0.02%)<br>Tank Gauging<br>(0.55%) | \$5,833 <b>\$0.55</b><br>\$160, | 406                                     |                                                                                                       |
|---------------------------|-----------------------------------------------|---------------------------------|-----------------------------------------|-------------------------------------------------------------------------------------------------------|
| Single<br>Ship<br>Yearly  | Proving<br>(0.02%)<br>Tank Gauging<br>(0.55%) | \$54,770<br>\$1,5               | \$1.45M Savings Annually                |