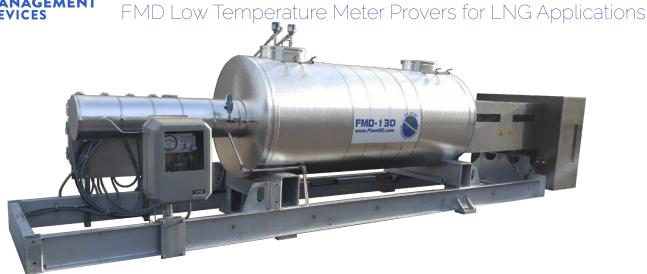

### Why is the Flow MD Prover ideal for LNG Applications?

FMD provides Cryogenic and Cold Temperature Prover Options designed specifically for LNG applications. Using a FMD Meter prover provides a significant decrease in uncertainity and the potential for significant cost savings. FMD has over 15 years experience and an installed proven base of cold temp and cryo provers.

### Contact us today to discuss your LNG proving application.

fmd-sales@idexcorp.com | +1.602-233-9885 | www.flowmd.com

FMD provers provide features needed specifically for cold temp or cryogenic LNG proving applications. The provers are engineered and designed to address the specific issues faced when proving extremely low temperature fluids.