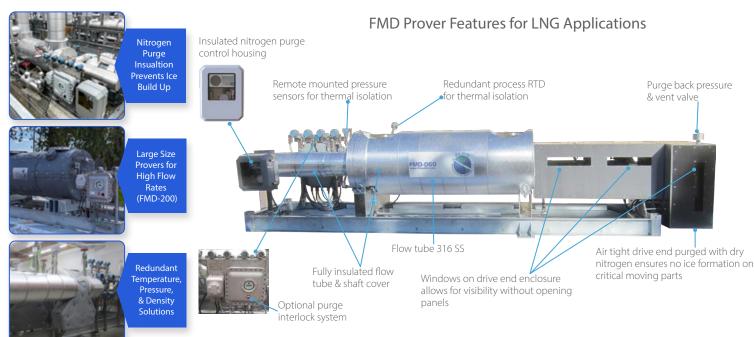

### Why is the Flow MD Prover ideal for LNG Applications?

FMD provides Cryogenic and Cold Temperature Prover Options designed specifically for LNG applications. Using a FMD Meter prover provides a significant decrease in uncertainity and the potential for significant cost savings. FMD has over 15 years experience and an installed proven base of cold temp and cryo provers.

### Contact us today to discuss your LNG proving application.

fmd-sales@idexcorp.com | +1.602-233-9885 | www.flowmd.com

FMD provers provide features needed specifically for cold temp or cryogenic LNG proving applications. The provers are engineered and designed to address the specific issues faced when proving extremely low temperature fluids.